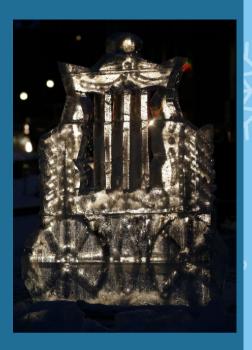

## WINTERFEST 2024

ICE SCULPTURING
DEMONSTRATIONS
DOWNTOWN LA PORTE
PLAZA 618

JANUARY 26 4 P.M.

Ice, ice, baby! Come and view creative sculptors bring a block of ice to life under the lights of Plaza 618 in downtown La Porte. The chiseling and picking is set to begin at 4 p.m. (Central time).